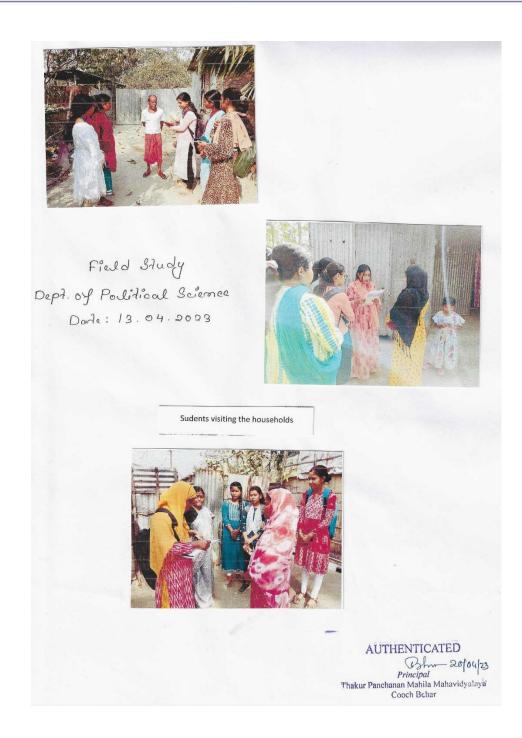

# POLITICAL SCIENCE DEPARTMENT FIELD WORK ON 'A SOCIO-POLITICO-ECONOMIC SURVEY OF THE POPULATION LIVING AT TORSHA RIVER BANK ADJACENT TO COOCH BEHAR TOWN

COOCH BEHAR (WB) INDIA

: 736101

Phone No. & Fax No.: 03582-222695 E-Mail : tpmm\_cob@rediffmail.com

Mobile : 6295861623 (Principal)

Sudents visiting the households

Freed Study Dept. of Political Science.

Date: 13.04.2023

A group of students who took part in the survey along with the teachers

Sudents visiting the households

**AUTHENTICATED** Bhn 20foy23, Principal Thakur Panchanan Mahila Mahavidyalaya Cooch Behar

**COOCH BEHAR** 