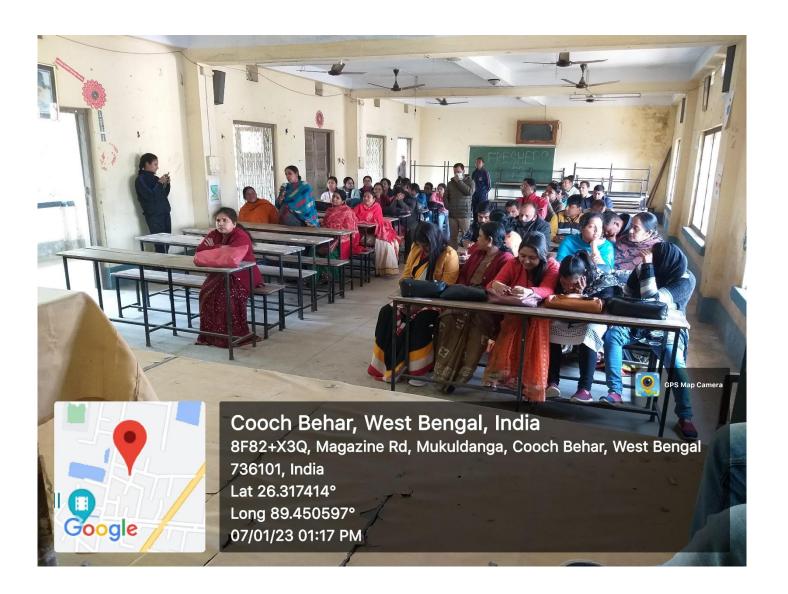

## **b.** Sample Pictures of Survey

# POLITICAL SCIENCE DEPARTMENT FIELD WORK ON 'A SOCIO-POLITICO-ECONOMIC SURVEY OF THE POPULATION LIVING AT TORSHA RIVER BANK ADJACENT TO COOCH BEHAR TOWN

COOCH BEHAR (WB) INDIA

: 736101

Phone No. & Fax No.: 03582-222695 E-Mail : tpmm\_cob@rediffmail.com

Mobile : 6295861623 (Principal)

Sudents visiting the households

Freed Study Dept. of Political Science.

Date: 13.04.2023

A group of students who took part in the survey along with the teachers

Sudents visiting the households

**AUTHENTICATED** Bhn 20foy23, Principal Thakur Panchanan Mahila Mahavidyalaya Cooch Behar

**COOCH BEHAR** 