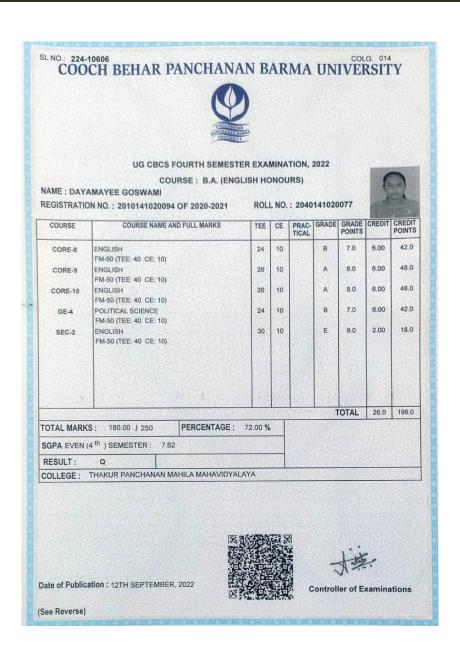

## SEMESTER END EXAMINATION

- 11. Notice Regrading Issuing of Admit Cards
- 12. University Portal to Download Admit Card
- 13. Sample Admit Cards
- 14. Sample Appointment Letters to Teachers from University to Act as Paper Setter, Moderator, Evaluator, PPR, PPS.
- 15. Sample Marksheets
- 16. University Guidelines for PPR and PPS.
- 17. Grievance Redressal through Encouragement for PPR and PPS