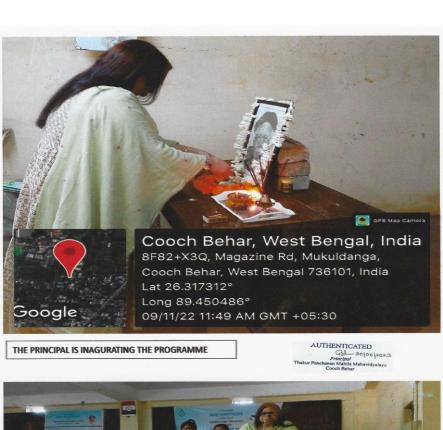

### COOCH BEHAR (WB) INDIA

PIN : 736101

Phone No. & Fax No.: 03582-222695 E-Mail : tpmm\_cob@rediffmail.com Mobile : 6295861623 (Principal)

THE PRINCIPAL IS GIVING HER INAGURATING SPEECH

AUTHENTICATED

Principal

Thakur Panchanan Mahila Mahavidyalaya
Cooch Behar

Principal
T.P.M. Mahavidyalaya

Cooch Behar

**COOCH BEHAR** 

OFFICE OF THE PRINCIPAL

[A Govt. Aided Degree College permanently affiliated to the Cooch Behar Panchanan Barma University and enlisted under Sec. 2(F) and 12(B) of the UGC Act]