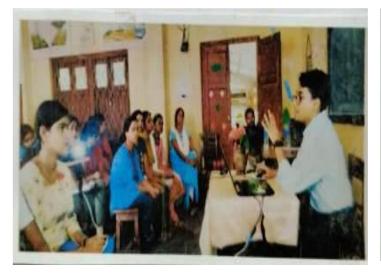

# 2. Student Seminar Organised Geography Department

Lecture delivered by Dr. Tapan Kumar Das on the scope of Geoinformatics and its components