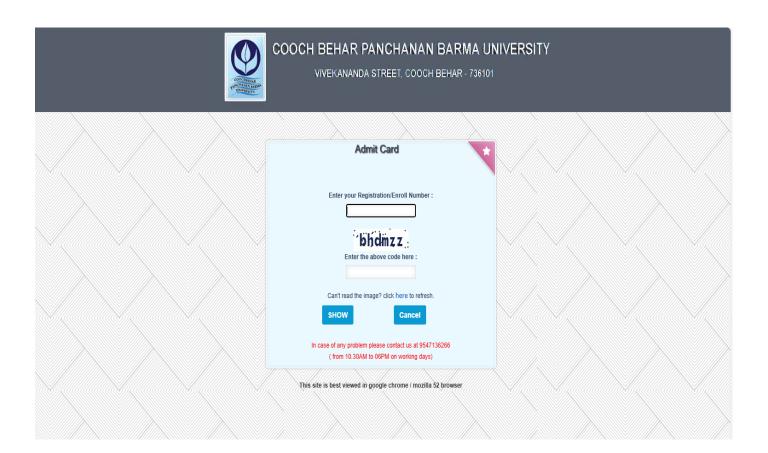

## SEMESTER END EXAMINATION

- 11. Notice Regrading Issuing of Admit Cards
- 12. University Portal to Download Admit Card
- 13. Sample Admit Cards
- 14. Sample Appointment Letters to Teachers from University to Act as Paper Setter, Moderator, Evaluator, PPR, PPS.
- 15. Sample Marksheets
- 16. University Guidelines for PPR and PPS.
- 17. Grievance Redressal through Encouragement for PPR and PPS